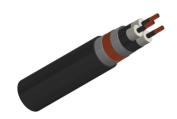

#### **CABLE CONSTRUCTION**

Conductor: Class 2 stranded plain copper conductor to BS EN 60228:2005(previously BS6360)

Conductor Screen: Semi-conducting material

Insulation: XLPE

Insulation Screen: Semi-conducting material

Metallic Screen: Copper wire screen

Filler: PETP (Polyethylene Terephthalate) fibres

Separator: Binding tape

Sheath: PE