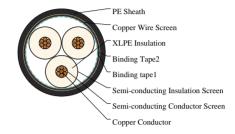

#### **CABLE CONSTRUCTION**

Conductor: Class 2 stranded plain copper conductor to BS EN 60228:2005(previously BS6360)

Conductor Screen: Semi-conducting material

Insulation: XLPE

Insulation Screen: Semi-conducting material

Metallic Screen: Copper wire screen

Filler: PETP (Polyethylene Terephthalate) fibres

Separator: Binding tape

Sheath: PE